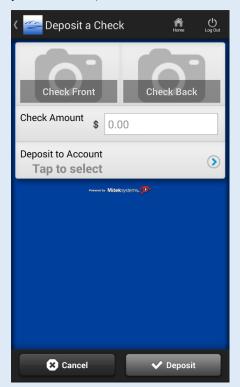

### **Deposit**

**Deposits** allows you to deposit a check into your account from your mobile device or review previous deposits to your account. (*To activate this feature, contact a Centinel Bank Representative*)