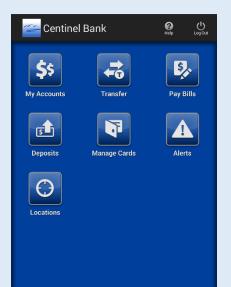

### Home

Home is the initial screen for Mobile Banking and allows quick access to all application options.

### **Options Include:**

- Accounts
- Transfers
- Bill Payments
- Remote Deposit
- Manage Cards
- Alerts
- Locations