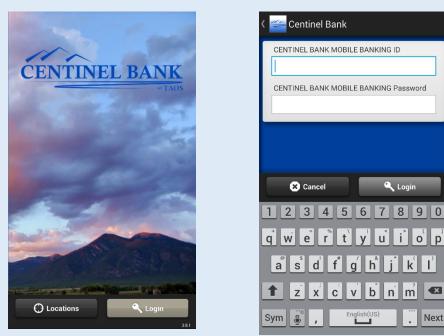

### Login

Login using your existing Online Banking ID and Password. (You must be enrolled in Online Banking to utilize Mobile Banking. To enroll in Online Banking, Contact a Centinel Bank Representative)