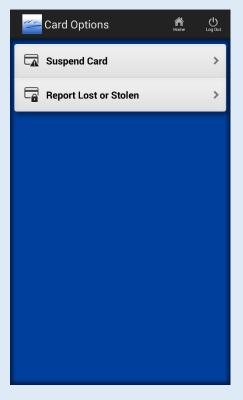

Manage Cards allows you to Activate, Suspend, or Permanently Inactivate (Report Lost or Stolen) a Debit/ATM card. Refer to our Manage Cards Feature Guide for more information.