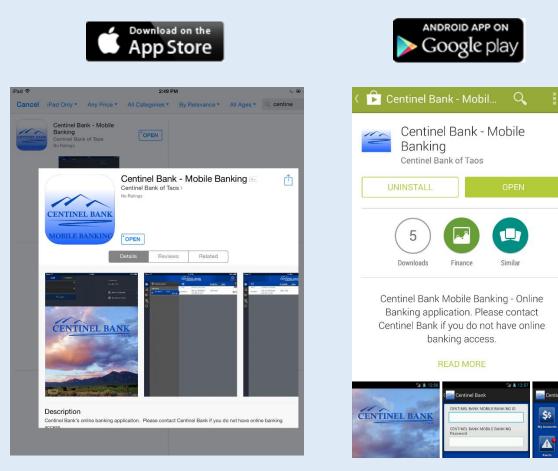

### Download

For an all-inclusive Mobile Banking experience, download the Centinel Bank of Taos Mobile Banking Application through **iTunes®** or **Google play®**.