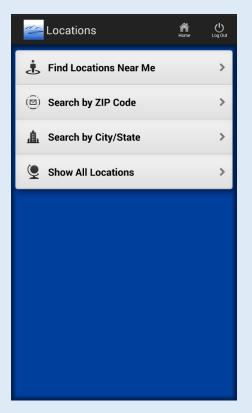

### **Locations**

**Locations** allows you to search for branch and ATM locations on your device, either through a manual search based on Zip Code or City/State, or through use of the device's GPS.