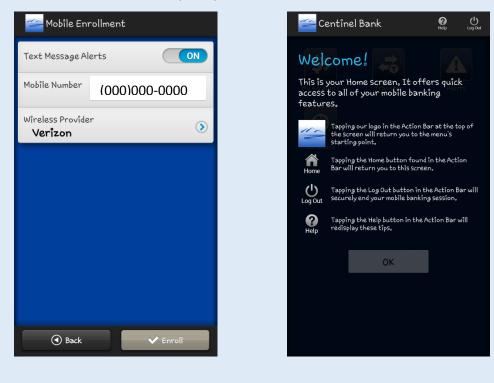

### Enroll

Complete your enrollment with a few steps......

- Turn ON or OFF Text Message Alerts
- Input your Mobile Number
- Select your Wireless Provider
- Select Enroll to complete your enrollment!

### Home

Home is the initial screen for Mobile Banking and allows quick access to all application options.